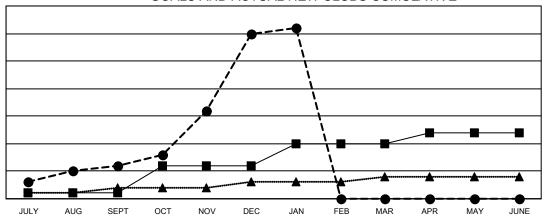

## GOALS AND ACTUAL NEW CLUBS CUMULATIVE

■ - CURRENT YEAR GOALS FOR NEW CLUBS

CURRENT YEAR ACTUAL NEW CLUBS

▲ - LAST YEAR ACTUAL NEW CLUBS