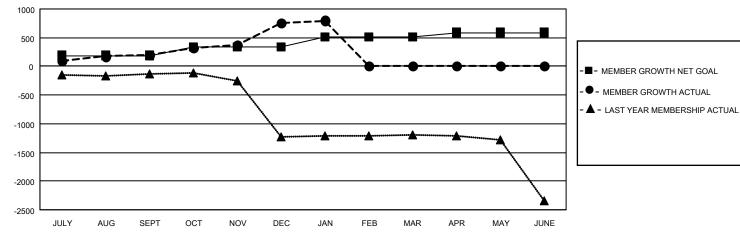

## GOALS AND ACTUAL MEMBERS CUMULATIVE

| DROPPED CLUBS: 5 |     | 168 CLUBS OF 313 ADDED 1 OR MORE | GENDER DISTRIBUTION             |                |       |
|------------------|-----|----------------------------------|---------------------------------|----------------|-------|
|                  |     | NEW MEMBERS                      | MALE                            | 7,939 (63.03%) |       |
|                  |     |                                  | FEMALE                          | 4,657 (36.97%) |       |
| DROPPED MEMBERS  |     |                                  |                                 |                |       |
| DECEASED         | 70  | CLICK HERE FOR CUMULATIVE        | TOTAL FAMILY UNIT MEMBERS       |                | 7,827 |
| CLUB CANCELLED 0 |     | MEMBERSHIP DATA                  |                                 |                |       |
| OTHER            | 541 |                                  | FAMILY MEMBERS PAYING HALF DUES |                | 4,666 |
| TOTAL            | 611 |                                  | 1000                            |                |       |